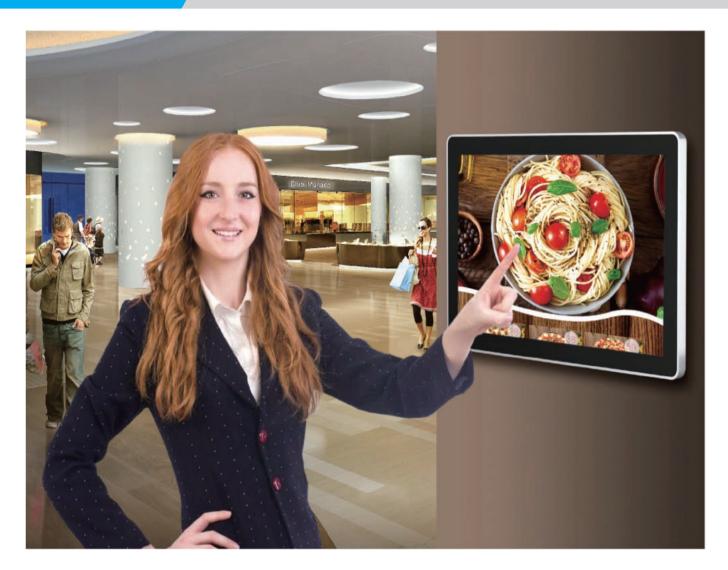

### **Wall-Mount LCD Digital Signage**

Wall-mount lcd digital signage is fashionable, suitable for all kinds of shop decorations. A professional multimedia audio-visual system that displays commercial news, financial news and entertainment news in public area.

#### **Application**

Shopping mall, Hospital, Airport, Subway, Hotel, Chain stores, Government, Show room, Media operation.

#### **Product Features**

Ultra-Slim, Extruded Aluminum, High Definition, Touch Sensitivity, Smart Split, Remote Control, Time Set, Preset Content, PC Glass, Metal Logo, Variable Sizes, Color Options

1080P **High-Definition** 