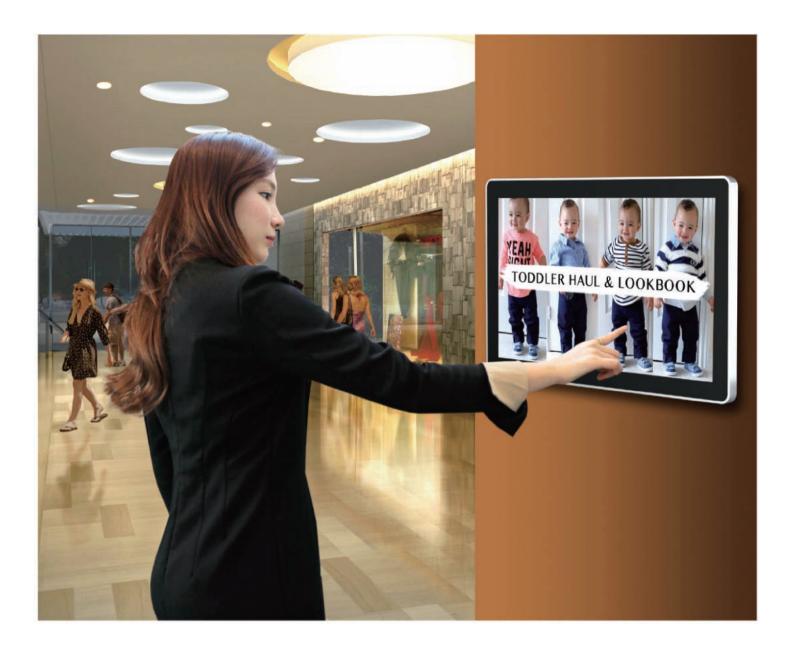

### **Wall-Mount LCD Digital Signage**

Wall-mount lcd digital signage is fashionable, suitable for all kinds of shop decorations. A professional multimedia audio-visual system that displays commercial news, financial news and entertainment news in public area.

#### **Application**

Shopping mall, Hospital, Airport, Subway, Hotel, Chain stores, Government, Show room, Media operation.